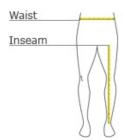

#### HOW TO MEASURE

## WAIST

Measure waist at the height pants are normally worn, and keep tape comfortably loose.

## INSEAM

Measure a similar style pant that fits well and is the desired length. Measure from the crotch seam to the hem.