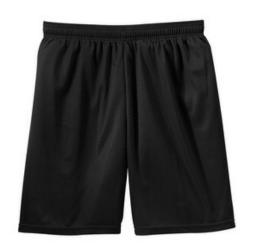

# **Youth Mesh Short YT510**

A true team basic, these breathable mesh knit shorts keep you cool, while an inner lining keeps them opaque. The full athletic cut lets you move easily up and down the court.

- 2.1-ounce, 100% polyester mesh
- Full-tricot lining
- Elastic waist with 100% nylon drawstring
- 6-inch inseam
- Double-needle hem

Due to the nature of 100% polyester performance fabrics, special care must be taken throughout the screen printing process.